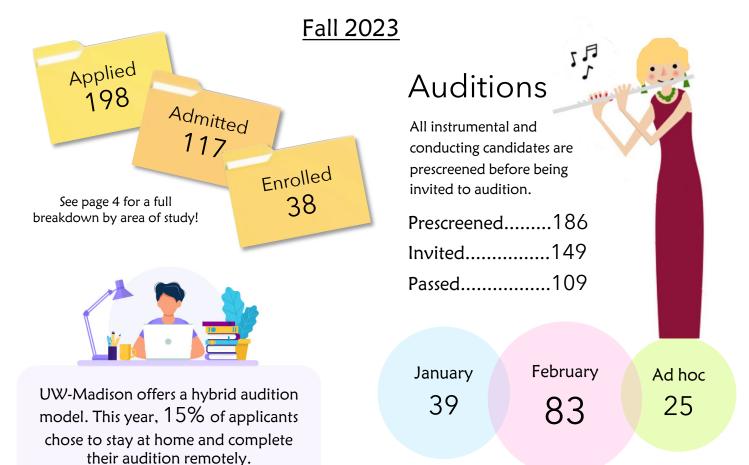

# Graduate Admissions Statistics

# Incoming Class of 2023

33 new Badgers will be starting their graduate degrees at UW-Madison!

5 UW-Madison alumni are returning for graduate study!

**20** Assistantships **8** Fellowships