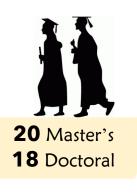

# Incoming Class of 2023

33 new Badgers will be starting their graduate degrees at UW-Madison!

5 UW-Madison alumni are returning for graduate study!

**20** Assistantships **8** Fellowships